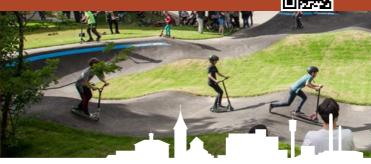

#### ■ Skate park and pump track

The skate park behind the Glaspalast has been a popular meeting place for teenagers and young adults for many years. In 2019, it was extended to include a pump track, making it a real highlight for all skaters, scooters, BMXers and inline skaters but please don't forget your helmet.