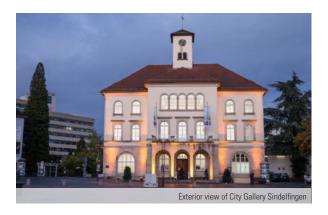

#### ■ City Gallery Sindelfingen

The City Gallery Sindelfingen was founded in 1990 as a place for modern and contemporary art. Located in the city centre in a neo-classical building, it was rebuilt as a museum by the Berlin architect Josef Paul Kleihues and extended with the Octagon. With the Lütze Collection, the gallery boasts significant works of modern and contemporary art.

The museum considers itself an exhibition and production venue with a focus on more recent works. Site-specific works and exhibitions are developed in close cooperation with the artists and then displayed in group or individual exhibitions. Contemporary discourse is presented alongside well-established works and is supplemented by new productions. The large exhibitions are complemented by the SCHAUFENSTER JUNGE KUNST (Young Art Showcase), which features young and experimental artists. KABINETT LÜTZE is a permanent home for the museum's own collection.