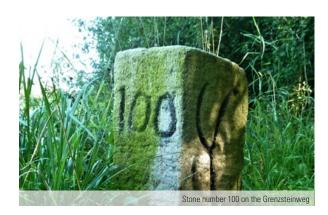

#### ■ "Grenzsteinweg"

Sindelfingen has several historical boundary stones that are now officially considered small monuments. Since 2013, some of these stones can be discovered on a walk along the "Grenzsteinweg" (boundary stone path). Boards along the trail provide interesting information on topics such as why boundary stones were so important. The Grenzsteinweg is located in Hinteres Sommerhofental and can easily be combined with other forest hiking trails.

For more information, please contact the Schwarzwaldverein Sindelfingen e.V. at www.swv-sindelfingen.de