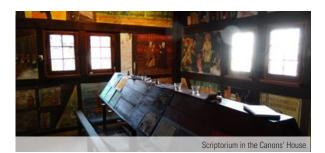

#### Guided tour of the scriptorium

The historic canons' house opposite St Martin's Church holds a special treasure in the form of its scriptorium, which was established in 2013. A guided tour through the uniquely painted room offers exciting insights into the Middle Ages and the former Augustinian monastery.