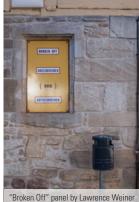

#### ■ Artworks in public spaces

Public art is an integral and essential part of Sindelfingen's urban culture. Allow yourself to be inspired by more than 100 sculptures, statues and installations, some of which were created by world-renowned artists such as Mary Vieira, Ulrich Rückriem, Lawrence Weiner and Horst Antes.

Broken Uff" panel by I

4.3 Exploring Sindelfingen Take part in exciting guided tours