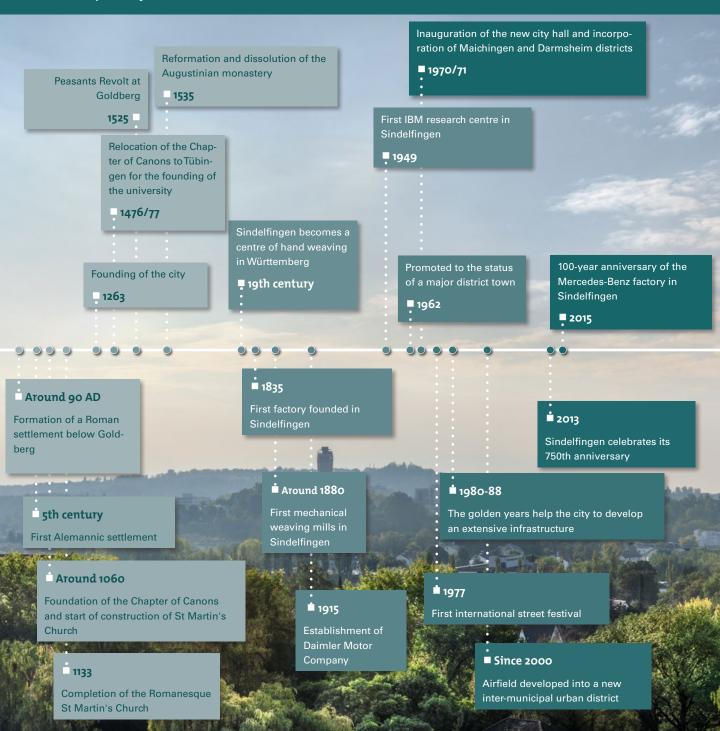

#### ■ Historical City Tour

It has been a long journey from the Roman settlement to the modern industrial city that was officially founded in 1263. During this historical city walk, you can still discover many signs of the past.

There has been a church on this site since the beginning of the eighth century. In the 11th and 12th centuries, this became the current three-nave Romanesque basilica, which was completed in 1133. A thriving Chapter of Canons was established around St Martin's Church for 400 years until Count Eberhard and his mother, Countess Mechthild, moved the institution to Tübingen in 1476/77 to found the university. An Augustinian monastery remained in Sindelfingen.

## ■ 100-year anniversary of the "Schnödeneck" garden city development

When the Daimler factory moved to Sindelfingen in 1915, there was a shortage of available housing. The renowned architect and professor of the Stuttgart School Paul Schmitthenner designed the Schnödeneck garden city estate in collaboration with the Non-profit Building and Savings Association.

Sindelfingen is not just an important business location for the automotive industry. It is also home to many small and medium-sized enterprises that are pioneers in the high-tech sector and research and development.