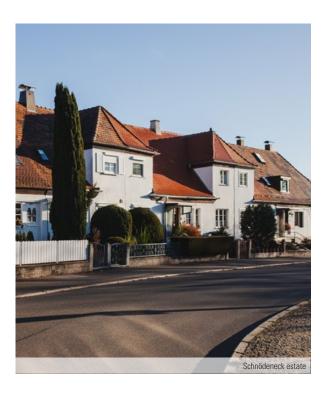

## ■ 100-year anniversary of the "Schnödeneck" garden city development

When the Daimler factory moved to Sindelfingen in 1915, there was a shortage of available housing. The renowned architect and professor of the Stuttgart School Paul Schmitthenner designed the Schnödeneck garden city estate in collaboration with the Non-profit Building and Savings Association.

The settlement, which was built on the eastern outskirts of the city, is now situated in the middle of the city.

Features of the settlement include the self-sufficient allotments with sheds and stables and the "Mistweg" (dung path) footpath system.

This protected architectural site is characterised by typical details such as hipped and half-hipped roofs with rectangular roofed houses, bat, oval and round-arched dormers and the profiling and muntin structure of windows and doors.