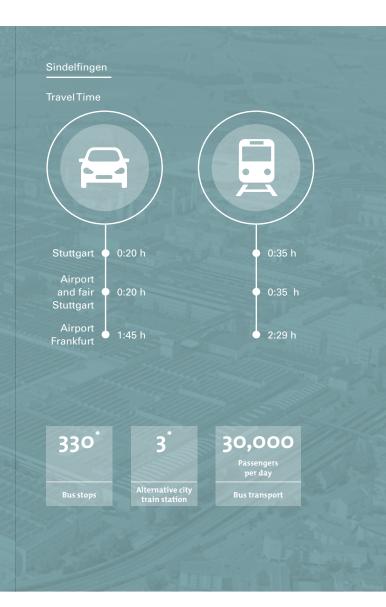

# Best accessibility in the Stuttgart region

As the fourth-largest city in the Stuttgart region – one of the strongest economic centres of Europe – Sindelfingen offers a good infrastructure and is easily accessible.

Sindelfingen impresses with its modern and efficient infrastructure and offers several connections to the region's growing motorway network and short distances to the airport, trade fairs and Stuttgart city centre. Even without a car you can get around easily – three suburban railway connections guarantee the best connection to the surrounding area.

4 230 \* 75 \* 22 \*

Motorway accesses

A 81 Route map Buses Bus lines

\*Stadtverkehr Böblingen/Sindelfingen 2020/2021

Exploring Sindelfingen Discover places of interest