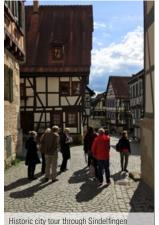

#### ■ Historical City Tour

It has been a long journey from the Roman settlement to the modern industrial city that was officially founded in 1263. During this historical city walk, you can still discover many signs of the past.

## City tours

Join one of the many exciting city tours through Sindelfingen.

Trained city guides will be delighted to take you on an entertaining and informative journey.

If-timbered houses in

Kurze Gasse