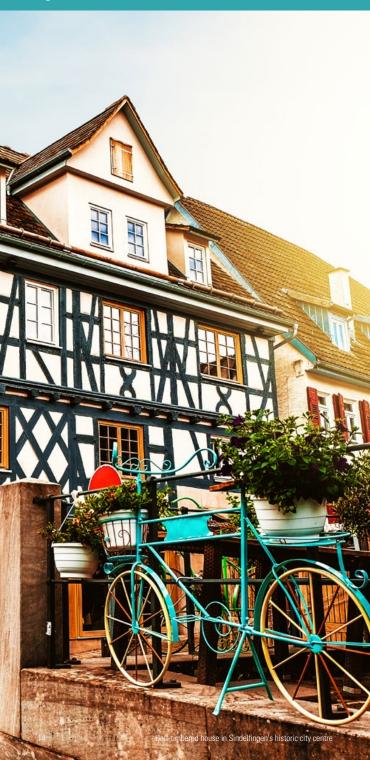

#### ■ Sindelfingen historic city centre

Sindelfingen's well-preserved historic city centre is a real treasure trove:

Admire the picturesque half-timbered houses, which – together with the cobblestone streets – give the historic city centre a truly charming character. The city's history can still be experienced first-hand today by citizens and guests alike thanks to its impressive number of half-timbered buildings from the Middle Ages. This is why Sindelfingen is part of the German Half-Timbered House Road, which stretches from the Elbe in the north to Lake Constance in the south.