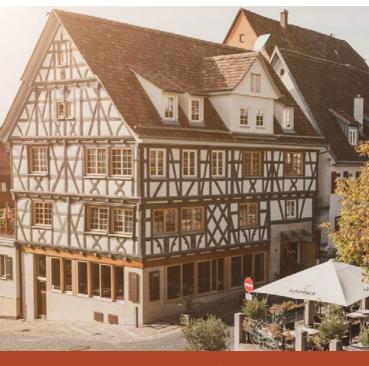

#### ■ Sindelfingen historic city centre

Sindelfingen's well-preserved historic city centre is a real treasure trove:

Admire the picturesque half-timbered houses, which – together with the cobblestone streets – give the historic city centre a truly charming character. The city's history can still be experienced first-hand today by citizens and guests alike thanks to its impressive number of half-timbered buildings from the Middle Ages. This is why Sindelfingen is part of the German Half-Timbered House Road, which stretches from the Elbe in the north to Lake Constance in the south.