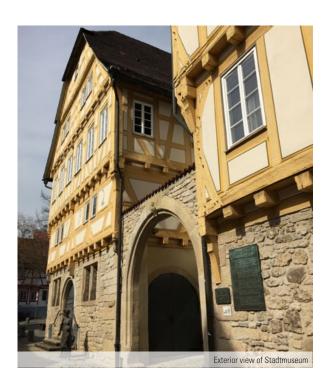

#### ■ City Museum - History comes alive

The City Museum is located in the heart of the historic city centre in the Old City Hall and the adjacent Salzhaus, which were built in 1470 and 1592 respectively. The exhibition presents highlights of the city's history from its foundation to the present day. The wood-panelled farmhouse parlour from the 19th century and the detailed city model showing Sindelfingen in 1830 are particularly noteworthy. Archaeological finds and relics from the once rural small town add to the tour and bring the past to life.

Lange Straße 13 / Hintere Gasse 2, 71063 Sindelfingen

Phone: +49 (0) 7031 94357 Email: museen@sindelfingen.de

Opening times:

Tue - Sat: 15:00-18:00

Sun, public holidays: 13:00–18:00

Museum entry is free of charge.