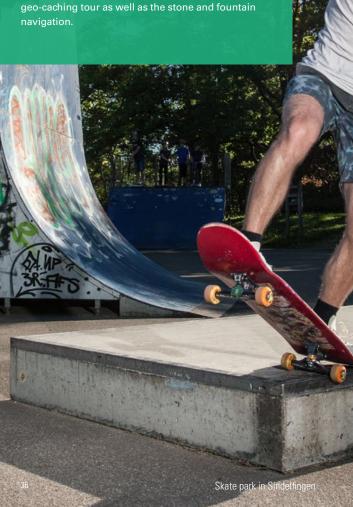

#### ■ Skate park and pump track

The skate park behind the Glaspalast has been a popular meeting place for teenagers and young adults for many years. In 2019, it was extended to include a pump track, making it a real highlight for all skaters, scooters, BMXers and inline skaters but please don't forget your helmet.