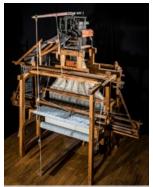

Jacquard loom in the Weaving Museum

temberg, especially in the 19th century. The museum depicts the development from hand weaving to machine production and its impact on the city. One highlight is the Jacquard loom, featuring a punch card mechanism that was a key milestone in the development of computer technology. Guided tours can be organised for groups.