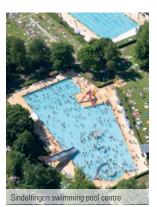

#### ■ Sindelfingen swimming pool centre

The swimming pool centre (Badezentrum Sindelfingen) has an indoor pool, sauna and outdoor pool for pool fun for young and old at any time of the year. Water lovers can enjoy the only covered 50-metre sports pool in the Stuttgart region.