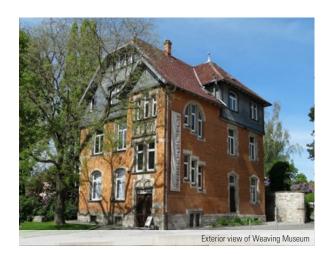

#### ■ Weaving Museum – capital of the weaving industry

Sindelfingen has a long weaving tradition. Immerse yourself in the world of weaving. The Weaving Museum in the former Sindelfingen Weaving School gives you a detailed insight into the significance of Sindelfingen as a weaving town in Würt-

Jacquard loom in the Weaving Museum

temberg, especially in the 19th century. The museum depicts the development from hand weaving to machine production and its impact on the city. One highlight is the Jacquard loom, featuring a punch card mechanism that was a key milestone in the development of computer technology. Guided tours can be organised for groups.

Corbeil-Essonnes-Platz 4, 71063 Sindelfingen

Phone: +49 (0) 7031 94357 Email: museen@sindelfingen.de

Opening times:

Fri-Sun, public holidays: 15:00-18:00

Museum entry is free of charge.

26 27