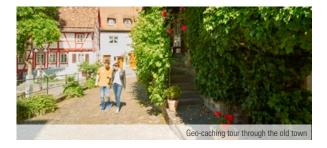

#### ■ Geo-Caching Tour

Experience and discover Sindelfingen's varied historical features on an exciting geo-caching tour. All you need is a GPSenabled smartphone, the right app and a trail guide flyer. You can find this at the Tourist Information.

#### Find more information at:

www.sindelfingen.de/start/Freizeit+Tourismus/geocaching.html