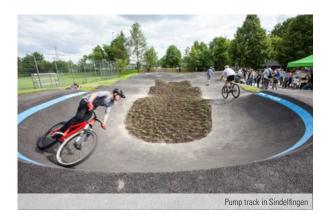

#### ■ Skate park and pump track

The skate park behind the Glaspalast has been a popular meeting place for teenagers and young adults for many years. In 2019, it was extended to include a pump track, making it a real highlight for all skaters, scooters, BMXers and inline skaters but please don't forget your helmet.